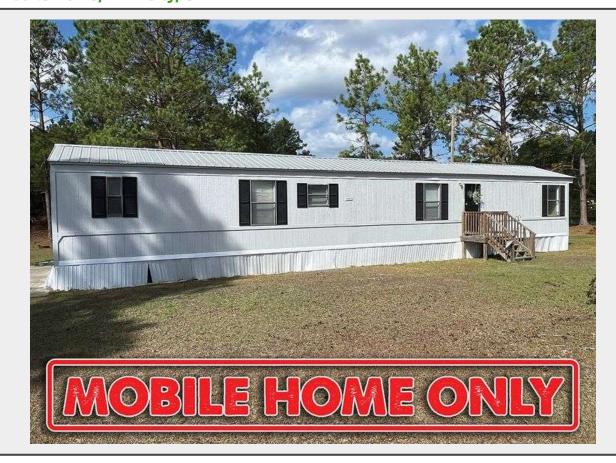

Sale Name: Multi County Auction in GA

LOT 111 - MOBILE HOME ONLY --- MUST BE MOVED: 1994 Horton Single Wide Mobile Home, Twin City, GA

County Emanuel

County Map & Parcel Number NA

**Currently Rented** No

Property Description MOBILE HOME ONLY ---- NO LAND INCLUDED 1994 Horton Mobile Home that MUST be moved by December 31st, 2024. 14x66 1994 Horton Mobile Home that MUST be moved by December 31st, 2024. There is NO REAL ESTATE included with your bid. The home has 2 bedrooms and 2 bathrooms. it is currently located at 14233 Paddy Ford Road Twin City, GA. Please contact Rusty Lane at 478-455-1861 to view the home. Lane Mobile Home Movers has quoted \$4,500 to move the trailer within a 50-mile radius of Emanuel County. For more information on moving please contact Johnny Lane at 478-299-3046. The buyer will be responsible for moving and for paying all costs associated with moving. This will be a cash-only sale. It will be sold with a bill of sale. The seller has the title on hand and will transfer the title to the buyer once payment has been completed. THE WINNING BIDDERS CREDIT CARD WILL BE CHARGED \$2,500 AT THE conclusion of the auction. The balance WILL BE PAID NO LATER THAN FRIDAY NOVEMBER 8th BY 5 PM VIA CASH OR MONEY ORDER. 10% buyers premium