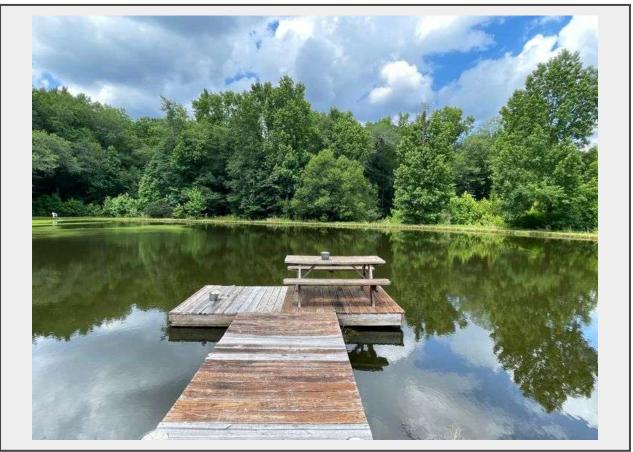

**Property Description** Private pond on 2 acres in Emanuel County, GA. This property is located directly on HWY 80 between Swainsboro and Twin City. Perfect location for unique fishing getaway. There is power on the property and a dock. Please view this property anytime. NOTE --- There is no current plat of this property. Acreage is based upon the legal description and the tax assessor web site.