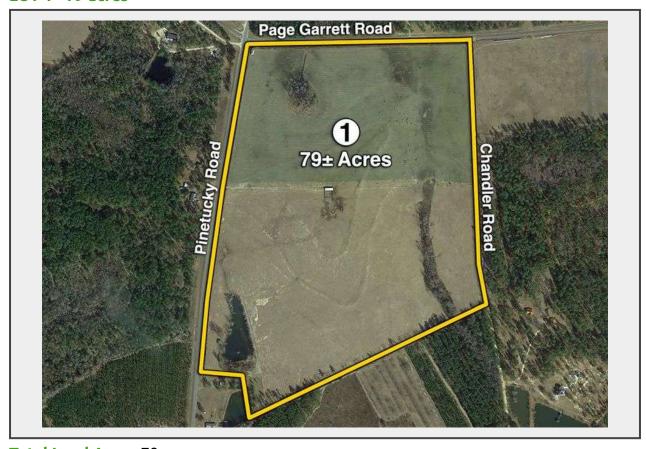

Sale Name: Pinetucky Cattle Farm: 99 acres, Emanuel Co. GA

**LOT 1 - 79 acres** 

**Total Land Area** 79 acres

**County** Emanuel

County Map & Parcel Number Portion of 026 004A

**Survey Required** IF sold divided a survey is required. If sold as a whole, the property can be sold via the legal description